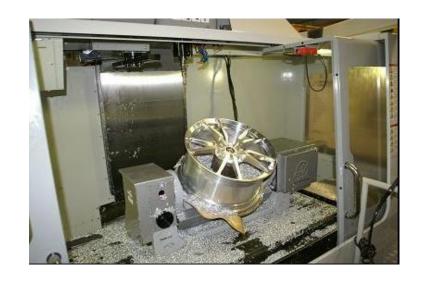

## Successful outcomes – Alloy wheel hub machining

- Alloy wheel casting
- Hub mount and rim need accurate machining relative to each other
- OMP40 used to set up the job and locate critical dimensions
- Customer increased yield from 70% to 100% - zero scrap!