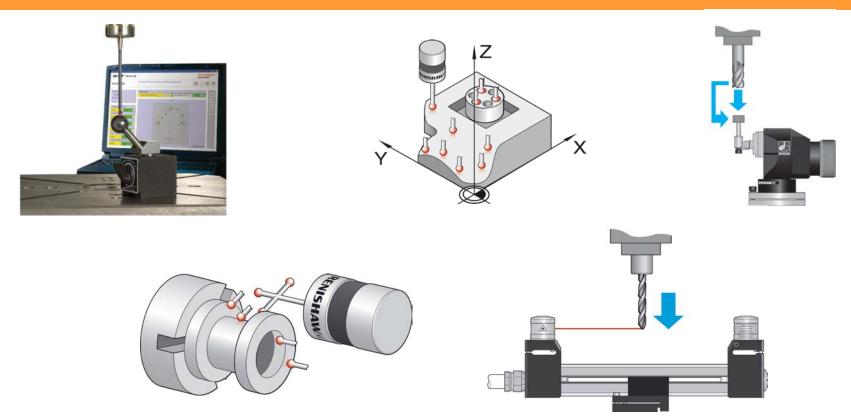

or shaping and cutting metal
- Renishaw were first in the machine tool probing market
- Our products are fitted to all sizes and types of machines by every major machine tool manufacturer in the world





# All machine types





# Machine tool probing in action





#### **Customer needs**

- Saving money
  - Reducing scrap
  - Faster set-up and cycle times
- Improving quality
  - Making more accurate components or better surface finishes
- Increasing capability
  - Doing things that are physically impossible or economically unfeasible without the use of probes





## **Machine tool probing markets**



Aerospace



Agriculture



Automotive





Consumer products



Construction





**Electronics** 



Energy



Medical





Power generation



Sport





# **Engineering solutions**





# **Probing solutions**





#### **Software solutions**





### Successful outcomes – typical general job shop

- Set-up times reduced by 66% from 1 hour to 20 minutes
- Manual errors totally eliminated
- Component rejection rate reduced from 1.5% to zero – no scrap!





## Successful outcomes – Alloy wheel hub machining

- Alloy wheel casting
- Hub mount and rim need accurate machining relative to each other
- OMP40 used to set up the job and locate critical dimensions
- Customer increased yield from 70% to 100% - zero scrap!





#### Successful outcomes – Oil & gas valve manufacture

- OMP60 used to find the centre of the spherical surface of the valve ball
- Job setting time reduced from 1 hour by traditional methods to just 1 minute!
- Machining accuracy improved to give better