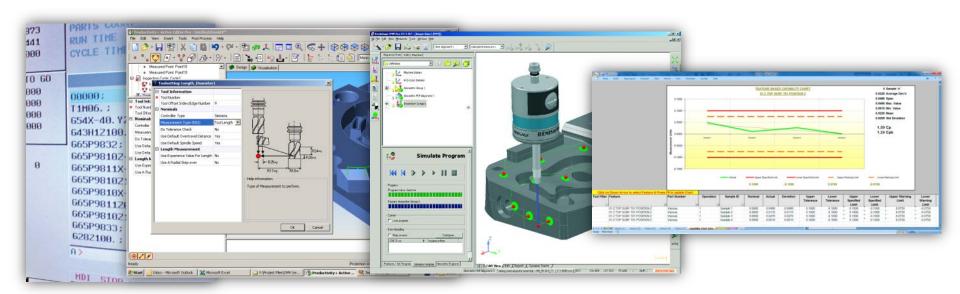

ine tool probing market
- Our products are fitted to all sizes and types of machines by every major machine tool manufacturer in the world





# All machine types





# Machine tool probing in action





#### **Customer needs**

- Saving money
  - Reducing scrap
  - Faster set-up and cycle times
- Improving quality
  - Making more accurate components or better surface finishes
- Increasing capability
  - Doing things that are physically impossible or economically unfeasible without the use of probes





## **Machine tool probing markets**



Aerospace



Agriculture



Automotive





Consumer products



Construction





**Electronics** 



Energy



Medical





Power generation



Sport





# **Engineering solutions**





# **Probing solutions**





#### **Software solutions**





### Successful outcomes – typical general job shop

- Set-up times reduced by 66% from 1 hour to 20 minutes
- Manual errors totally eliminated
- Component rejection rate reduced from 1.5% to zero – no scrap!





## Successful outcomes – Alloy wheel hub machining

- Alloy wheel casting
- Hub mount and rim need accurate machining relative to each other
- OMP40 used to set up the job and locate critical dimensions
- Customer increased yield from 70% to 100% - zero scrap!





#### Successful outcomes – Oil & gas valve manufacture

- OMP60 used to find the centre of the spherical surface of the valve ball
- Job setting time reduced from 1 hour by traditional methods to just 1 minute!
- Machining accuracy improved to give better product operation and life