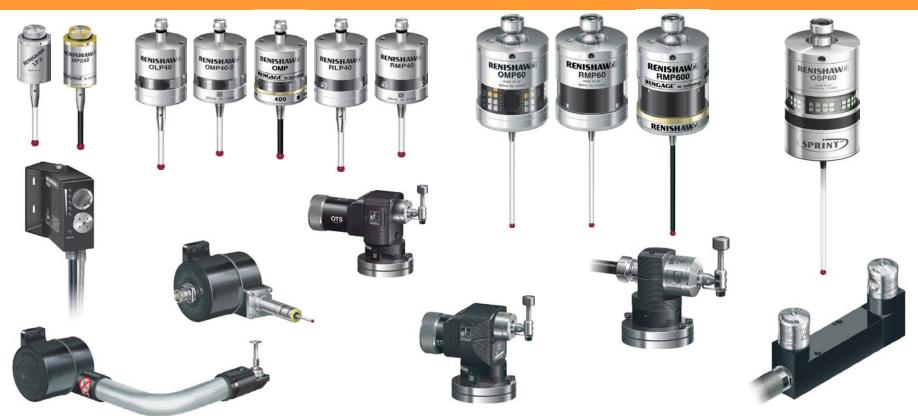

- Renishaw were first in the machine tool probing market
- Our products are fitted to all sizes and types of machines by every major machine tool manufacturer in the world





# All machine types





# Machine tool probing in action





#### **Customer needs**

- Saving money
  - Reducing scrap
  - Faster set-up and cycle times
- Improving quality
  - Making more accurate components or better surface finishes
- Increasing capability
  - Doing things that are physically impossible or economically unfeasible without the use of probes





## **Machine tool probing markets**



Aerospace



Agriculture



Automotive





Consumer products



Construction





**Electronics** 



Energy



Medical





Power generation



Sport





# **Engineering solutions**





# **Probing solutions**





#### **Software solutions**





### Successful outcomes – typical general job shop

- Set-up times reduced by 66% from 1 hour to 20 minutes
- Manual errors totally eliminated
- Component rejection rate reduced from 1.5% to zero – no scrap!





## Successful outcomes – Alloy wheel hub machining

- Alloy wheel casting
- Hub mount and rim need accurate machining relative to each other
- OMP40 used to set up the job and locate critical dimensions
- Customer increased yield from 70% to 100% - zero scrap!





#### Successful outcomes – Oil & gas valve manufacture

- OMP60 used to find the centre of the spherical surface of the valve ball
- Job setting time reduced from 1 hour by traditional methods to just 1 minute!
- Machining accuracy improved to give better product operation and life