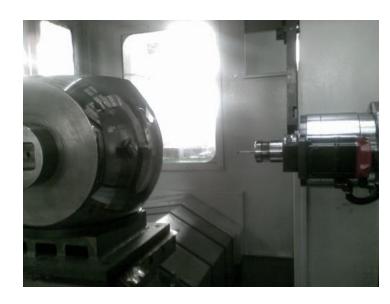

#### **Software solutions**





### Successful outcomes – typical general job shop

- Set-up times reduced by 66% from 1 hour to 20 minutes
- Manual errors totally eliminated
- Component rejection rate reduced from 1.5% to zero – no scrap!





## Successful outcomes – Alloy wheel hub machining

- Alloy wheel casting
- Hub mount and rim need accurate machining relative to each other
- OMP40 used to set up the job and locate critical dimensions
- Customer increased yield from 70% to 100% - zero scrap!





#### Successful outcomes – Oil & gas valve manufacture

- OMP60 used to find the centre of the spherical surface of the valve ball
- Job setting time reduced from 1 hour by traditional methods to just 1 minute!
- Machining accuracy improved to give better product operation and life