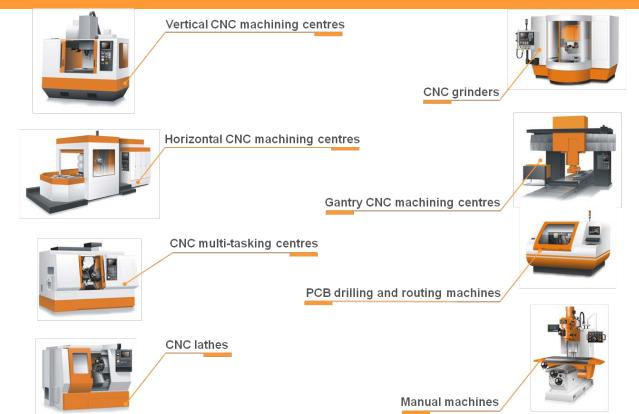

# Investor Day Machine Tool Products Division

15<sup>th</sup> May 2014

Presented by Will Lee





### **Machine tool products**

- Machine tools are machines for shaping and cutting metal
- Renishaw were first in the machine tool probing market
- Our products are fitted to all sizes and types of machines by every major machine tool manufacturer in the world





# All machine types





# Machine tool probing in action





#### **Customer needs**

- Saving money
  - Reducing scrap
  - Faster set-up and cycle times
- Improving quality
  - Making more accurate components or better surface finishes
- Increasing capability
  - Doing things that are physically impossible or economically unfeasible without the use of probes





## **Machine tool probing markets**



Aerospace



Agriculture



Automotive





Consumer products



Construction





**Electronics** 



Energy



Medical





Power generation



Sport





# **Engineering solutions**





# **Probing solutions**





#### **Software solutions**





### Successful outcomes – typical general job shop

- Set-up times reduced by 66% from 1 hour to 20 minutes
- Manual errors totally eliminated
- Component reject