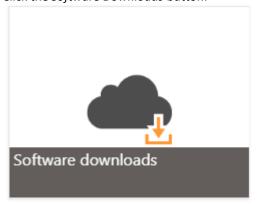

# **Download MODUS 2**

To download MODUS 2:

1. Login to MyRenishaw at <a href="www.Renishaw.com/my">www.Renishaw.com/my</a> with the email address associated with the order:

2. Click the Software Downloads button: