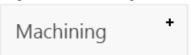

3. Navigate to the *Machining* section:

4. Click the MODUS 2 button:

5. Navigate to the downloads that you require.