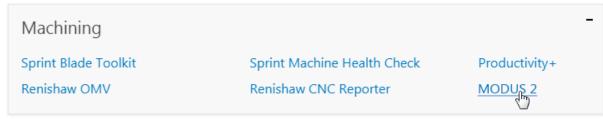

3. Navigate to the *Machining* section:

4. Click the MODUS 2 button:

5. Navigate to the downloads that you require.