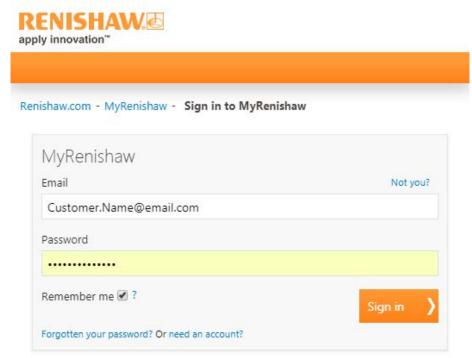

# **Download MODUS 2**

To download MODUS 2:

1. Login to MyRenishaw at <a href="www.Renishaw.com/my">www.Renishaw.com/my</a> with the email address associated with the order:

2. Click the Software Downloads button: