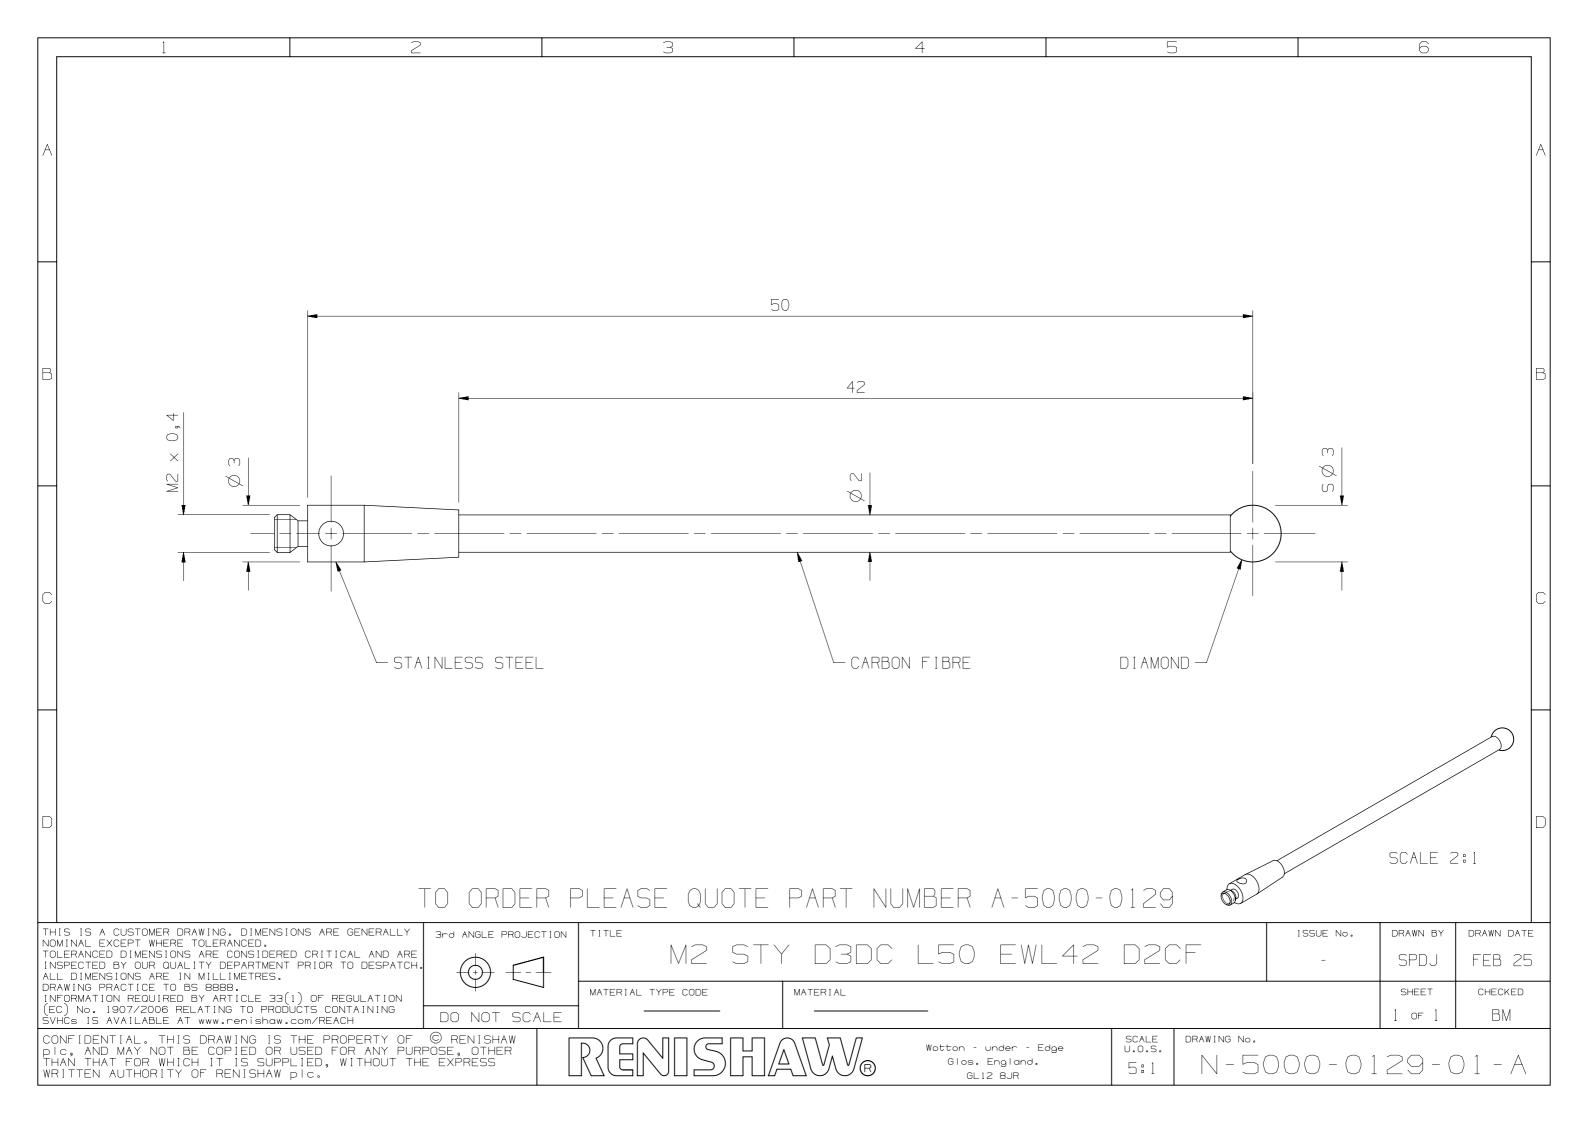

| SHEET         |                   | 1         | TITLE  |    |                            |          |      |      |              |       |      |     |      |      | DRG  | . No.  |                  |
|---------------|-------------------|-----------|--------|----|----------------------------|----------|------|------|--------------|-------|------|-----|------|------|------|--------|------------------|
| CONT.<br>NEXT | NT. ON<br>XT SHT. |           |        | M2 | M2 STY D3DC L50 EWL42 D2CF |          |      |      |              |       |      |     |      | N -  | 5000 | )-0129 |                  |
| MOD.<br>ISS.  |                   |           |        |    |                            |          | DET. | AILS | OF           | CHANG | E    |     |      |      |      | CIN    | SIGN             |
| 01 A          | FIR               | ST I      | ISSUE. |    |                            |          |      |      |              |       |      |     |      |      |      | XXXXX  | K SPDJ<br>FEB 25 |
|               |                   |           |        |    |                            |          |      |      |              |       |      |     |      |      |      |        |                  |
|               |                   |           |        |    |                            |          |      |      |              |       |      |     |      |      |      |        |                  |
|               |                   |           |        |    |                            |          |      |      |              |       |      |     |      |      |      |        |                  |
|               |                   |           |        |    |                            |          |      |      |              |       |      |     |      |      |      |        |                  |
|               |                   |           |        |    |                            |          |      |      |              |       |      |     |      |      |      |        |                  |
|               |                   |           |        |    |                            |          |      |      |              |       |      |     |      |      |      |        |                  |
|               |                   |           |        |    |                            |          |      |      |              |       |      |     |      |      |      |        |                  |
|               |                   |           |        |    |                            |          |      |      |              |       |      |     |      |      |      |        |                  |
|               |                   |           |        |    |                            |          |      |      |              |       |      |     |      |      |      |        |                  |
|               |                   |           |        |    |                            |          |      |      |              |       |      |     |      |      |      |        |                  |
|               |                   |           |        |    |                            |          |      |      |              |       |      |     |      |      |      |        |                  |
|               |                   |           |        |    |                            |          |      |      |              |       |      |     |      |      |      |        |                  |
|               |                   |           |        |    |                            |          |      |      |              |       |      |     |      |      |      |        |                  |
|               |                   |           |        |    |                            |          |      |      |              |       |      |     |      |      |      |        |                  |
|               |                   |           |        |    |                            |          |      |      |              |       |      |     |      |      |      |        |                  |
|               |                   |           |        |    |                            |          |      |      |              |       |      |     |      |      |      |        |                  |
|               |                   |           |        |    |                            |          |      |      |              |       |      |     |      |      |      |        |                  |
|               |                   | $\bigvee$ |        |    |                            | <u> </u> |      |      | $\mathbb{D}$ | RAW   | /ING | ı N | IODI | FICZ | ATIO | N S    | HEET             |